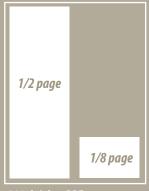

### **Ad Sizes and Specifications**

Please format all ads to correct size.

1/8 page (3.5 "x 2.25")

1/4 page (3.5" x 4.5")

1/2 page Horiz. (7.25" x 4.5"); 1/2 page Vert. (3.5" x 10")

2/3 page Vert. (4.75" x 10")

Full page (7.25" x 10" live area, 8.375" x 10.875" trim size)

Full Page ads with bleeds

(.125" overset and registers marks set at .8125").

Full page

2/3 page

1/4 page

1/2 page

We accept JPEG and TIFF all set at 300 dpi, but PDF (PDF/x1a) format is our preferred choice. This will assure that all art/photos and fonts will reproduce correctly. All technical questions, please contact Denny Lee Thrush at (419) 568-7403 or email: dlthrush@gmail.com