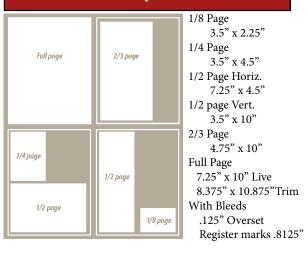

## **Ad Sizes & Specifications**

We accept JPEG and TIFF all set at 300 dpi, but PDF (PDF/x1a) format is our preferred choice. This will assure that all art/photos and fonts will reproduce correctly.

We can also provide ad production for a fee.